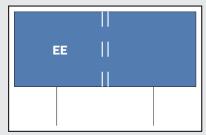

**EE — 2/3 Page Spread** 15.75" x 6.5" Color \$5,010 B/W \$3,210

**F — 2/3 Page - Vertical** 4.875" x 9.875" Color \$3,040 B/W \$1.910

J — 1/3 Page - Horizontal 7.375" x 3" Color \$1,585 B/W \$1,135 L — 1/3 Page