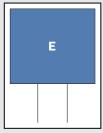

**G — 1/2 Page - Horizontal** 7.375" x 4.75" Color \$2,630 B/W \$1,505

I — 1/2 Page - Vertical 3.562" x 9.875" Color \$2,630 B/W \$1,505

**E — 2/3 Page - Horizontal** 7.375" x 6.5" Color \$3,040 B/W \$1,910