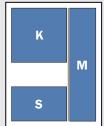

**L — 1/3 Page** 3.562" x 6" Color \$1,585 B/W \$1,135

**K — 1/3 Page** 4.875" x 4.75" Color \$1,585 B/W \$1,135

**M — 1/3 Page - Vertical** 2.312" x 9.875" Color \$1,585 B/W \$1,135

**S** — 4.875" x 3" B/W \$810