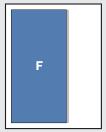

**EE — 2/3 Page Spread** 15.75" x 6.5" Color \$5,010 B/W \$3,210

**F — 2/3 Page - Vertical** 4.875" x 9.875" Color \$3,040 B/W \$1.910

J — 1/3 Page - Horizontal 7.375" x 3" Color \$1,585 B/W \$1,135 L — 1/3 Page